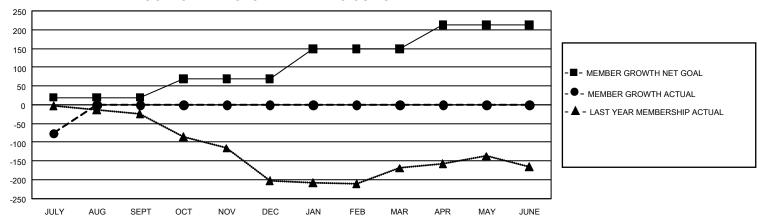

## GMT Constitutional Area 4, Group J

REPORT DOES NOT INCLUDE CLUBS IN UNDISTRICTED AREAS.

| Clubs                 |               |           |               | Members               |                         |                         |                                                    |
|-----------------------|---------------|-----------|---------------|-----------------------|-------------------------|-------------------------|----------------------------------------------------|
| RESULTS FOR 2023-2024 |               |           |               | RESULTS FOR 2023-2024 |                         |                         |                                                    |
| QUARTER               | NEW CLUB GOAL | NEW CLUBS | DROPPED CLUBS | QUARTER MEN           | MBER GROWTH NET<br>GOAL | MEMBER GROWTH<br>ACTUAL | DROPPED MEMBERS<br>ACTUAL (including<br>transfers) |
| JULY/AUG/SEPT         | 0             | 0         | 2             | JULY/AUG/SEPT         | 19                      | 34                      | 105                                                |
| OCT/NOV/DEC           | 0             | 0         | 0             | OCT/NOV/DEC           | 50                      | 0                       | 0                                                  |
| JAN/FEB/MAR           | 9             | 0         | 0             | JAN/FEB/MAR           | 80                      | 0                       | 0                                                  |
| APR/MAY/JUNE          | 3             | 0         | 0             | APR/MAY/JUNE          | 64                      | 0                       | 0                                                  |

## GOALS AND ACTUAL MEMBERS CUMULATIVE

| DROPPED CLUBS: 2 |     | 13 CLUBS OF 151 ADDED 1 OR | GENDER DISTRIBUTION                                                                                                                                                                                                                                                                                                                                                                                                                                                                                                                                                                                                                                                                                                                                                                                                                                                                                                                                                                                                                                                                                                                                                                                                                                                                                                                                                                                                                                                                                                                                                                                                                                                                                                                                                                                                                                                                                                                                                                                                                                                                                                            |                |  |
|------------------|-----|----------------------------|--------------------------------------------------------------------------------------------------------------------------------------------------------------------------------------------------------------------------------------------------------------------------------------------------------------------------------------------------------------------------------------------------------------------------------------------------------------------------------------------------------------------------------------------------------------------------------------------------------------------------------------------------------------------------------------------------------------------------------------------------------------------------------------------------------------------------------------------------------------------------------------------------------------------------------------------------------------------------------------------------------------------------------------------------------------------------------------------------------------------------------------------------------------------------------------------------------------------------------------------------------------------------------------------------------------------------------------------------------------------------------------------------------------------------------------------------------------------------------------------------------------------------------------------------------------------------------------------------------------------------------------------------------------------------------------------------------------------------------------------------------------------------------------------------------------------------------------------------------------------------------------------------------------------------------------------------------------------------------------------------------------------------------------------------------------------------------------------------------------------------------|----------------|--|
|                  |     | MORE NEW MEMBERS           | MALE                                                                                                                                                                                                                                                                                                                                                                                                                                                                                                                                                                                                                                                                                                                                                                                                                                                                                                                                                                                                                                                                                                                                                                                                                                                                                                                                                                                                                                                                                                                                                                                                                                                                                                                                                                                                                                                                                                                                                                                                                                                                                                                           | 2,053 (54.10%) |  |
|                  |     |                            | FEMALE                                                                                                                                                                                                                                                                                                                                                                                                                                                                                                                                                                                                                                                                                                                                                                                                                                                                                                                                                                                                                                                                                                                                                                                                                                                                                                                                                                                                                                                                                                                                                                                                                                                                                                                                                                                                                                                                                                                                                                                                                                                                                                                         | 1,741 (45.88%) |  |
| DROPPED MEMBERS  |     |                            | NON BINARY                                                                                                                                                                                                                                                                                                                                                                                                                                                                                                                                                                                                                                                                                                                                                                                                                                                                                                                                                                                                                                                                                                                                                                                                                                                                                                                                                                                                                                                                                                                                                                                                                                                                                                                                                                                                                                                                                                                                                                                                                                                                                                                     | 0 (0.00%)      |  |
| DECEASED         | 4   |                            | PREFER NOT TO ANSWER                                                                                                                                                                                                                                                                                                                                                                                                                                                                                                                                                                                                                                                                                                                                                                                                                                                                                                                                                                                                                                                                                                                                                                                                                                                                                                                                                                                                                                                                                                                                                                                                                                                                                                                                                                                                                                                                                                                                                                                                                                                                                                           | 1 (0.03%)      |  |
| CLUB CANCELLED   | 34  |                            | TOTAL FAMILY UNIT MEMBERS                                                                                                                                                                                                                                                                                                                                                                                                                                                                                                                                                                                                                                                                                                                                                                                                                                                                                                                                                                                                                                                                                                                                                                                                                                                                                                                                                                                                                                                                                                                                                                                                                                                                                                                                                                                                                                                                                                                                                                                                                                                                                                      | 1.009          |  |
| OTHER            | 67  | CLICK HERE FOR             | , re the remaining the same of |                |  |
| TOTAL            | 105 | CUMULATIVE MEMBERSHIP DATA | FAMILY MEMBERS PAYING HALF DUES 52                                                                                                                                                                                                                                                                                                                                                                                                                                                                                                                                                                                                                                                                                                                                                                                                                                                                                                                                                                                                                                                                                                                                                                                                                                                                                                                                                                                                                                                                                                                                                                                                                                                                                                                                                                                                                                                                                                                                                                                                                                                                                             |                |  |