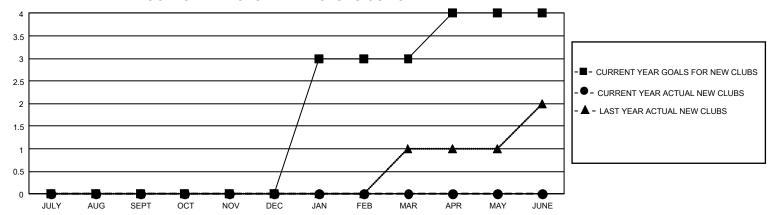

## GMT Constitutional Area 4, Group J

REPORT DOES NOT INCLUDE CLUBS IN UNDISTRICTED AREAS.

| Clubs                 |               |           |               | Members               |                         |                         |                                                    |
|-----------------------|---------------|-----------|---------------|-----------------------|-------------------------|-------------------------|----------------------------------------------------|
| RESULTS FOR 2023-2024 |               |           |               | RESULTS FOR 2023-2024 |                         |                         |                                                    |
| QUARTER               | NEW CLUB GOAL | NEW CLUBS | DROPPED CLUBS | QUARTER MEN           | MBER GROWTH NET<br>GOAL | MEMBER GROWTH<br>ACTUAL | DROPPED MEMBERS<br>ACTUAL (including<br>transfers) |
| JULY/AUG/SEPT         | 0             | 0         | 2             | JULY/AUG/SEPT         | 19                      | 34                      | 105                                                |
| OCT/NOV/DEC           | 0             | 0         | 0             | OCT/NOV/DEC           | 50                      | 0                       | 0                                                  |
| JAN/FEB/MAR           | 9             | 0         | 0             | JAN/FEB/MAR           | 80                      | 0                       | 0                                                  |
| APR/MAY/JUNE          | 3             | 0         | 0             | APR/MAY/JUNE          | 64                      | 0                       | 0                                                  |

## GOALS AND ACTUAL NEW CLUBS CUMULATIVE